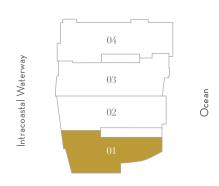

## RESIDENCE 301 LANAI

3 Bedrooms / 3.5 Baths

2,383 Interior sq. ft.

1,443 Exterior sq. ft.

3,826 Total sq. ft.

ORAL REPRESENTATIONS CANNOT BE RELIED UPON AS CORRECTLY STATING REPRESENTATIONS OF THE DEVELOPER. FOR CORRECT REPRESENTATIONS, MAKE REFERENCE TO THIS BROCHURE AND TO THE DOCUMENTS REQUIRED BY SECTION 718.503, FLORIDA STATUTES, TO BE FURNISHED BY A DEVELOPER TO A BUYER OR LESSEE.