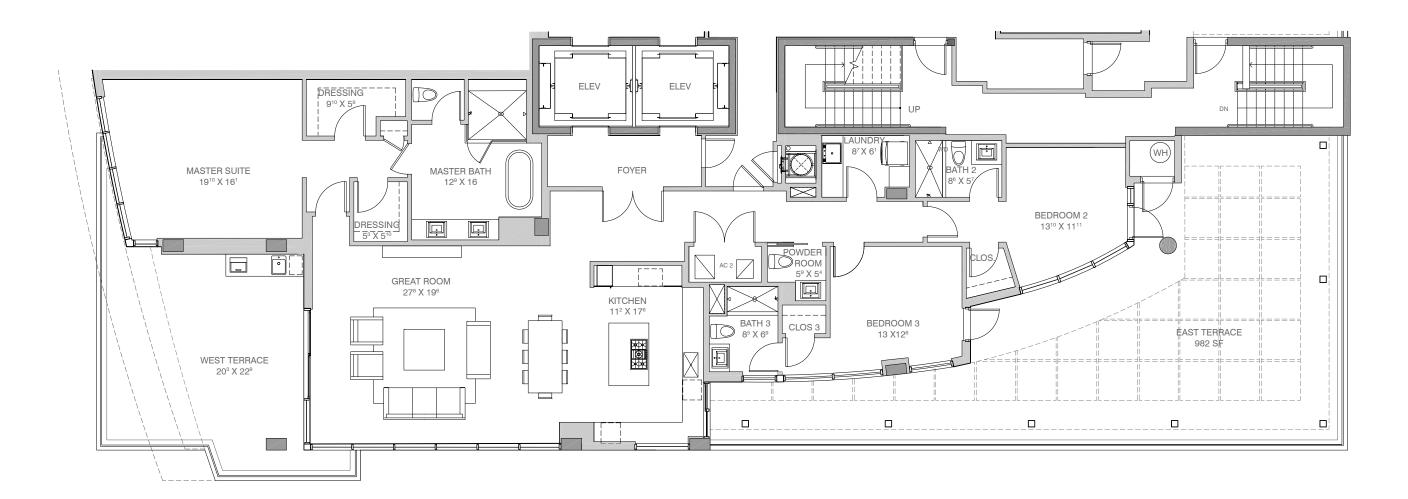

## RESIDENCE 301 LANAI

3 Bedrooms / 3.5 Baths

2,383 Interior sq. ft.

1,443 Exterior sq. ft.

3,826 Total sq. ft.

ORAL REPRESENTATIONS CANNOT BE RELIED UPON AS CORRECTLY STATING REPRESENTATIONS OF THE DEVELOPER. FOR CORRECT REPRESENTATIONS, MAKE REFERENCE TO THIS BROCHURE AND TO THE DOCUMENTS REQUIRED BY SECTION 718.503, FLORIDA STATUTES, TO BE FURNISHED BY A DEVELOPER TO A BUYER OR LESSEE.